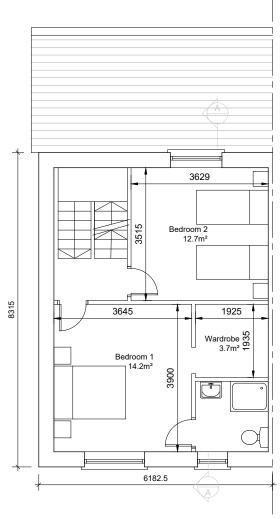

GROUND FLOOR Area 60.0 sqm

TOTAL AREA 145.2 sqm

FIRST FLOOR Area 42.6 sq.m.

SECOND FLOOR Area 42.6 sq.m.

| 1 2 3                                           | This drawing is copyright.  Do not scale this drawing.  Errors and omissions to be immediately notified to Architect.  All dimensions to be checked on site.  To be read with relevant Engineers drawings. |                                            |                              |
|-------------------------------------------------|------------------------------------------------------------------------------------------------------------------------------------------------------------------------------------------------------------|--------------------------------------------|------------------------------|
| Ν                                               | lotes:                                                                                                                                                                                                     |                                            |                              |
| 1 2 3                                           | All dimensions in millimetres.     North point orientation / levels as per site plan.                                                                                                                      |                                            |                              |
| Ē                                               | external Finishes:                                                                                                                                                                                         |                                            |                              |
| F                                               | Roof:<br>Fibre-cement slates.                                                                                                                                                                              |                                            |                              |
| P                                               | Walls:<br>Painted render finish<br>Selected facing brick                                                                                                                                                   |                                            |                              |
|                                                 | Vindows:<br>PVC or timber framed                                                                                                                                                                           |                                            |                              |
| u                                               | Gutters/downpipes:<br>PVC or aluminium                                                                                                                                                                     |                                            |                              |
| S<br>o<br>fa                                    | ront Door:<br>Belected coloured composite<br>in painted timber door with<br>anlight and/or sidelight and/or<br>lazed light in leaf                                                                         |                                            |                              |
|                                                 |                                                                                                                                                                                                            |                                            |                              |
|                                                 |                                                                                                                                                                                                            |                                            |                              |
|                                                 |                                                                                                                                                                                                            |                                            |                              |
|                                                 |                                                                                                                                                                                                            |                                            |                              |
|                                                 |                                                                                                                                                                                                            |                                            |                              |
|                                                 |                                                                                                                                                                                                            |                                            |                              |
|                                                 |                                                                                                                                                                                                            |                                            |                              |
| revi                                            | isions                                                                                                                                                                                                     | dat                                        | e inl                        |
|                                                 | cription DUSETYPE F3                                                                                                                                                                                       | cad ref. 1:118/1828 - Nava                 | 1828 P                       |
| FL                                              | OOR PLANS                                                                                                                                                                                                  | Navari/03 - Planning - SHD appli-busetypes | F3-100                       |
|                                                 |                                                                                                                                                                                                            |                                            | 10 411.                      |
| Ac                                              | evelopment at<br>cademy Street<br>avan                                                                                                                                                                     | date<br>NC<br>dra<br>AC                    | D@A3<br>DV '19<br>wn<br>Cked |
| clie                                            | nt                                                                                                                                                                                                         | FIV                                        | IV                           |
| CC                                              | DINDALE LTD.                                                                                                                                                                                               |                                            |                              |
| issu<br>PL                                      | ANNING                                                                                                                                                                                                     |                                            |                              |
| CONROY CROWE KELLY ARCHITECTS & URBAN DESIGNERS |                                                                                                                                                                                                            |                                            |                              |