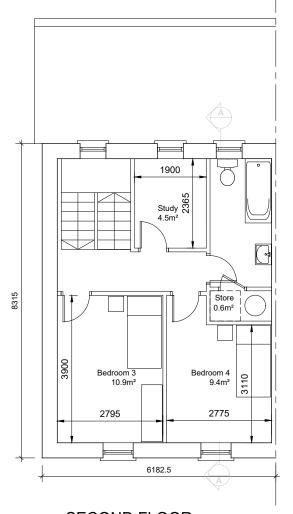

GROUND FLOOR Area 60.0 sqm

TOTAL AREA 145.2 sqm

FIRST FLOOR Area 42.6 sq.m.

SECOND FLOOR Area 42.6 sq.m.

| 1 2 3                                           | This drawing is copyright.  Do not scale this drawing.  Errors and omissions to be immediately notified to Architect.  All dimensions to be checked on site.  To be read with relevant Engineers drawings. |                                            |                              |
|-------------------------------------------------|------------------------------------------------------------------------------------------------------------------------------------------------------------------------------------------------------------|--------------------------------------------|------------------------------|
| Ν                                               | lotes:                                                                                                                                                                                                     |                                            |                              |
| 1 2 3                                           | All dimensions in millimetres.     North point orientation / levels as per site plan.                                                                                                                      |                                            |                              |
| Ē                                               | external Finishes:                                                                                                                                                                                         |                                            |                              |
| F                                               | Roof:<br>Fibre-cement slates.                                                                                                                                                                              |                                            |                              |
| P                                               | Walls:<br>Painted render finish<br>Selected facing brick                                                                                                                                                   |                                            |                              |
|                                                 | Vindows:<br>PVC or timber framed                                                                                                                                                                           |                                            |                              |
| u                                               | Gutters/downpipes:<br>PVC or aluminium                                                                                                                                                                     |                                            |                              |
| S<br>o<br>fa                                    | ront Door:<br>Belected coloured composite<br>in painted timber door with<br>anlight and/or sidelight and/or<br>lazed light in leaf                                                                         |                                            |                              |
|                                                 |                                                                                                                                                                                                            |                                            |                              |
|                                                 |                                                                                                                                                                                                            |                                            |                              |
|                                                 |                                                                                                                                                                                                            |                                            |                              |
|                                                 |                                                                                                                                                                                                            |                                            |                              |
|                                                 |                                                                                                                                                                                                            |                                            |                              |
|                                                 |                                                                                                                                                                                                            |                                            |                              |
|                                                 |                                                                                                                                                                                                            |                                            |                              |
| revi                                            | isions                                                                                                                                                                                                     | dat                                        | e inl                        |
|                                                 | cription DUSETYPE F3                                                                                                                                                                                       | cad ref. 1:118/1828 - Nava                 | 1828 P                       |
| FL                                              | OOR PLANS                                                                                                                                                                                                  | Navari/03 - Planning - SHD appli-busetypes | F3-100                       |
|                                                 |                                                                                                                                                                                                            |                                            | 10 411.                      |
| Ac                                              | evelopment at<br>cademy Street<br>avan                                                                                                                                                                     | date<br>NC<br>dra<br>AC                    | D@A3<br>DV '19<br>wn<br>Cked |
| clie                                            | nt                                                                                                                                                                                                         | FIV                                        | IV                           |
| CC                                              | DINDALE LTD.                                                                                                                                                                                               |                                            |                              |
| issu<br>PL                                      | ANNING                                                                                                                                                                                                     |                                            |                              |
| CONROY CROWE KELLY ARCHITECTS & URBAN DESIGNERS |                                                                                                                                                                                                            |                                            |                              |