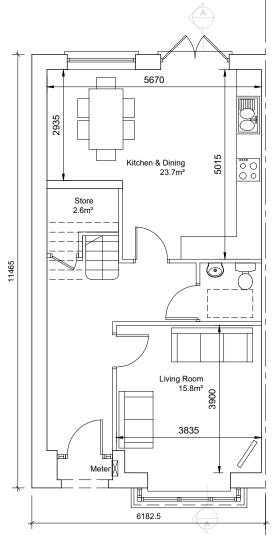

GROUND FLOOR Area 60.0 sqm

TOTAL AREA 145.2 sqm

FIRST FLOOR Area 42.6 sq.m.

SECOND FLOOR Area 42.6 sq.m.

| 1 2 3                                           | This drawing is copyright.  Do not scale this drawing.  Errors and omissions to be immediately notified to Architect.  All dimensions to be checked on site.  To be read with relevant Engineers drawings. |                                            |                              |
|-------------------------------------------------|------------------------------------------------------------------------------------------------------------------------------------------------------------------------------------------------------------|--------------------------------------------|------------------------------|
| Ν                                               | lotes:                                                                                                                                                                                                     |                                            |                              |
| 1 2 3                                           | All dimensions in millimetres.     North point orientation / levels as per site plan.                                                                                                                      |                                            |                              |
| Ē                                               | external Finishes:                                                                                                                                                                                         |                                            |                              |
| F                                               | Roof:<br>Fibre-cement slates.                                                                                                                                                                              |                                            |                              |
| P                                               | Walls:<br>Painted render finish<br>Selected facing brick                                                                                                                                                   |                                            |                              |
|                                                 | Vindows:<br>PVC or timber framed                                                                                                                                                                           |                                            |                              |
| u                                               | Gutters/downpipes:<br>PVC or aluminium                                                                                                                                                                     |                                            |                              |
| S<br>o<br>fa                                    | ront Door:<br>Belected coloured composite<br>in painted timber door with<br>anlight and/or sidelight and/or<br>lazed light in leaf                                                                         |                                            |                              |
|                                                 |                                                                                                                                                                                                            |                                            |                              |
|                                                 |                                                                                                                                                                                                            |                                            |                              |
|                                                 |                                                                                                                                                                                                            |                                            |                              |
|                                                 |                                                                                                                                                                                                            |                                            |                              |
|                                                 |                                                                                                                                                                                                            |                                            |                              |
|                                                 |                                                                                                                                                                                                            |                                            |                              |
|                                                 |                                                                                                                                                                                                            |                                            |                              |
| revi                                            | isions                                                                                                                                                                                                     | dat                                        | e inl                        |
|                                                 | cription DUSETYPE F3                                                                                                                                                                                       | cad ref. 1:118/1828 - Nava                 | 1828 P                       |
| FL                                              | OOR PLANS                                                                                                                                                                                                  | Navari/03 - Planning - SHD appli-busetypes | F3-100                       |
|                                                 |                                                                                                                                                                                                            |                                            | 10 411.                      |
| Ac                                              | evelopment at<br>cademy Street<br>avan                                                                                                                                                                     | date<br>NC<br>dra<br>AC                    | D@A3<br>DV '19<br>wn<br>Cked |
| clie                                            | nt                                                                                                                                                                                                         | FIV                                        | IV                           |
| CC                                              | DINDALE LTD.                                                                                                                                                                                               |                                            |                              |
| issu<br>PL                                      | ANNING                                                                                                                                                                                                     |                                            |                              |
| CONROY CROWE KELLY ARCHITECTS & URBAN DESIGNERS |                                                                                                                                                                                                            |                                            |                              |